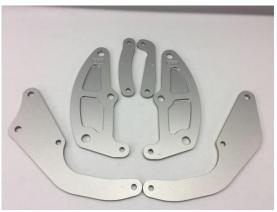

BAR Forklegs are made in 3 versions:
Normal model, Low model and long model
The choice of World Champions!

BAR Frontforks made for Yamaha PW50 and 85cc Junior Speedway Racing

BAR Engine plates – with a countersunk stainless steel insert to prevent wear from the subframe. Stock for Jawa or Stuha frames (#1 and #4) Black, Blue or Silver anodizing