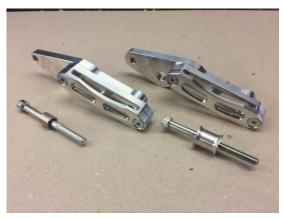

The picture above is showing a number of high quality racing parts: BAR Countershaft housing BAR Extreme clutcharm with needle bearing BAR Countershaft / Framebolt BAR Double secure system

BAR Clutch spindle with ø7mm pushrods. BAR "Mushrooms" are made in 3 different models: Small bearing with nylon head, Large bearing with nylon head, Large bearing with stainless head. Its your choice!!