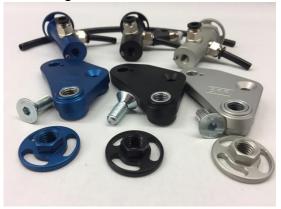

The picture above is showing a number of high quality racing parts: BAR Countershaft housing BAR Extreme clutcharm with needle bearing BAR Countershaft / Framebolt BAR Double secure system

BAR Clutch spindle with ø7mm pushrods. BAR "Mushrooms" are made in 3 different models: Small bearing with nylon head, Large bearing with nylon head, Large bearing with stainless head. Its your choice!!