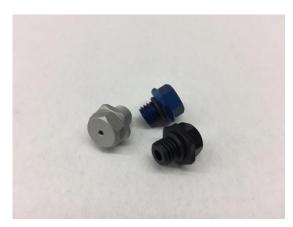

BAR´oilplug for Jawa and Stuha frames. Can be finger tighten or use a 13mm spanner Available in Black, Blue or Silver

BAR Clutchplate grinding set 100% flat surface makes your plates straight and your starts gets better.