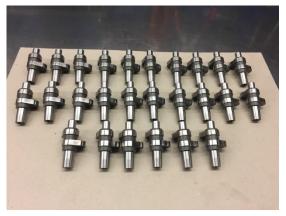

Sales of Blixt carbs and spareparts. Service and repair of your carb.

BAR Crankpins in various seizes Fits GM, Jawa and BAR flywheels Used by Top Engine tuners all over the world!

BAR Big-end bearings 21 Rollers and straight silver coated cage