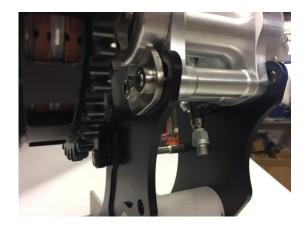

## BAR double Secure system

Why having mechanics running onto the track to adjust the rear chain...? The BAR "Double secure system" is made to prevent the premier chain to go thight as the Countershaft move back when the Rear wheel are on highload at the startline. During testing and racing in the 2020 season has proven to be a big succes! "Stop the trouble - buy the Double"

The picture above is showing a number of high quality racing parts: BAR Countershaft housing BAR Extreme clutcharm with needle bearing BAR Countershaft / Framebolt BAR Double secure system

BAR Clutch spindle with ø7mm pushrods. BAR "Mushrooms" are made in 3 different models: Small bearing with nylon head, Large bearing with nylon head, Large bearing with stainless head. Its your choice!!