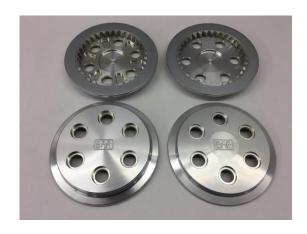

Custom build your BAR Clutch with Hard chrome face plate and Hard chrome aloys or with Ceramic face plate and Ceramic aloys.
There are many different solutions!

BAR Clutch basket and centerhub is hard anodized for less frction and wear. Center hubs for Speedway and Longtrack gearbox fitting

BAR Faceplate with Ceramic coating Available in "straight" or "Dome" model

BAR Faceplate with Hard Chrome coating. Available in "Straight" or "Dome" model

BAR Aloy plates Available in Hard Chrome or Ceramic coating