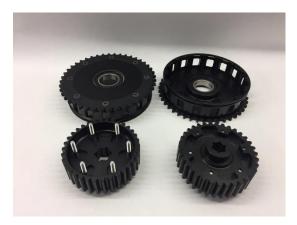

Fiber plates Available in Newfren Brown and Red or HL GP plate

BAR Beltdrive project BAR Basket fitted with GG beltdrive Steel sprocket

Beltdrive Steel sprocket

**BAR Frontforks** - adjustable design for getting traction control when you enter the corner. The best and most simple design on the market. Can be adjusted from 0 to 2 and 3 degrees . NEW 2020!! Are now available in normal height or a low version and with Chrome plating or Black powder coating. Aloy parts are available in Silver or Black.