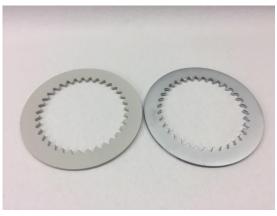

BAR Faceplate with Ceramic coating Available in "straight" or "Dome" model

BAR Faceplate with Hard Chrome coating. Available in "Straight" or "Dome" model

BAR Aloy plates Available in Hard Chrome or Ceramic coating