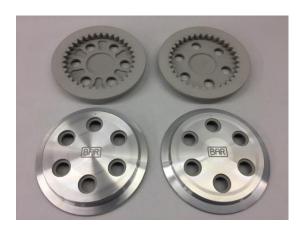

ket Hard anodized

## BAR double Secure system





Why having mechanics running onto the track to adjust the rear chain...? The BAR "Double secure system" is made to prevent the premier chain to go thight as the Countershaft move back when the Rear wheel are on highload at the startline. During testing and racing in the 2020 season has proven to be a big succes! "Stop the trouble - buy the Double"





The picture above is showing a number of high quality racing parts: BAR Countershaft housing BAR Extreme clutcharm with needle bearing BAR Countershaft / Framebolt BAR Double secure system

BAR Clutch spindle with ø7mm pushrods. BAR "Mushrooms" are made in 3 different models: Small bearing with nylon head, Large bearing with nylon head, Large bearing with stainless head. Its your choice!!



BAR Faceplate with Ceramic coating Available in "straight" or "Dome" model



BAR Faceplate with Hard Chrome coating. Available in "Straight" or "Dome" model



BAR Aloy plates Available in Hard Chrome or Ceramic coating



Fiber plates Available in Newfren Brown and Red or HL GP plate



BAR Beltdrive project BAR Basket fitted with GG beltdrive Steel sprocket



Beltdrive Steel sprocket







**BAR Frontforks** - adjustable design for getting traction control when you enter the corner. The best and most simple design on the market. Can be adjusted from 0 to 2 and 3 degrees . NEW 2020!! Are now available in normal height or a low version and with Chrome plating or Black powder coating. Aloy parts are available in Silver or Black.



BAR Forklegs are made in 3 versions:
Normal model, Low