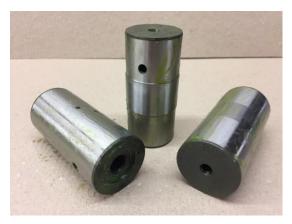

BAR Rear Chainguard for 85cc Speedway frames. Silver or Black anodizing

BAR Flywheels. Choose from our standard stock to fit GM and Jawa or have your Flywheels custom made to your requirement.

New!! BAR custom made camshafts for GM engines