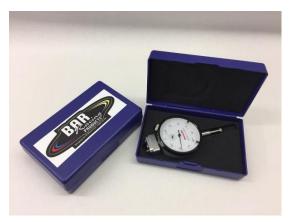

85cc Junior Speedway bikes Made to fit Suzuki, Honda and TM engines.



BAR´oilplug for Jawa and Stuha frames. Can be finger tighten or use a 13mm spanner Available in Black, Blue or Silver



BAR Clutchplate grinding set 100% flat surface makes your plates straight and your starts gets better.



BAR Rear Chainguard for 85cc Speedway frames. Silver or Black anodizing



BAR Flywheels. Choose from our standard stock to fit GM and Jawa or have your Flywheels custom made to your requirement.



New!! BAR custom made camshafts for GM engines



Sales of Blixt carbs and spareparts. Service and repair of your carb.



BAR Crankpins in various seizes Fits GM, Jawa and BAR flywheels Used by Top Engine tuners all over the world!



BAR Big-end bearings 21 Rollers and straight silver coated cage



BAR Dial indicator kit for Blixt carbs – a must have!!

## BAR Engine Tuning - service and renovations







Import and sales of all original GM spare parts and engine kits.

Check out: <a href="https://www.bar-engineering.dk">www.bar-engineering.dk</a> to see the GM catalogue

BAR-Engineering has a specialised tuning department, where we build new engines and service both GM 250cc and 500cc and JRM engines.

"Set-ups" is the modern saying that goes around in the Speedway world and it is not always easy to find out what you need, but BAR-Engineering is convinced that cooperation and faith between the rider and the tuner is the road to success. Speedway is a very special sport, where horsepower is not necessarily the main object, but instead engine tuning to suit the rider, his riding st