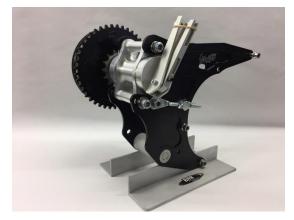

## BAR double Secure system

Why having mechanics running onto the track to adjust the rear chain...? The BAR "Double secure system" is made to prevent the premier chain to go thight as the Countershaft move back when the Rear wheel are on highload at the startline. During testing and racing in the 2020 season has proven to be a big succes! "Stop the trouble - buy the Double"

The picture above is showing a number of high quality racing parts: BAR Countershaft housing BAR Extreme clutcharm with needle bearing BAR Countershaft / Framebolt BAR Double secure system

BAR Clutch spindle with ø7mm pushrods. BAR "Mushrooms" are made in 3 different models: Small bearing with nylon head, Large bearing with nylon head, Large bearing with stainless head. Its your choice!!