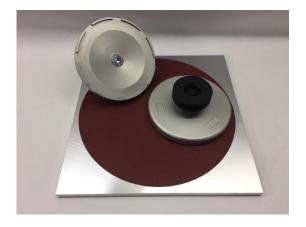

BAR´oilplug for Jawa and Stuha frames. Can be finger tighten or use a 13mm spanner Available in Black, Blue or Silver

BAR Clutchplate grinding set 100% flat surface makes your plates straight and your starts gets better.