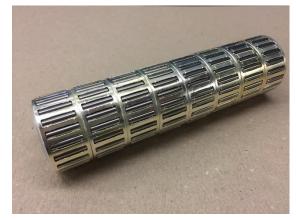

Sales of Blixt carbs and spareparts. Service and repair of your carb.

BAR Crankpins in various seizes Fits GM, Jawa and BAR flywheels Used by Top Engine tuners all over the world!

BAR Big-end bearings 21 Rollers and straight silver coated cage