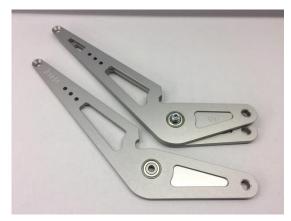

BAR Forklegs are made in 3 versions:
Normal model, Low model and long model
The choice of World Champions!

BAR Frontforks made for Yamaha PW50 and 85cc Junior Speedway Racing

BAR Engine plates – with a countersunk stainless steel insert to prevent wear from the subframe. Stock for Jawa or Stuha frames (#1 and #4) Black, Blue or Silver anodizing