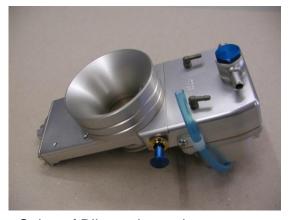

Sales of Blixt carbs and spareparts. Service and repair of your carb.

BAR Crankpins in various seizes Fits GM, Jawa and BAR flywheels Used by Top Engine tuners all over the world!

BAR Big-end bearings 21 Rollers and straight silver coated cage