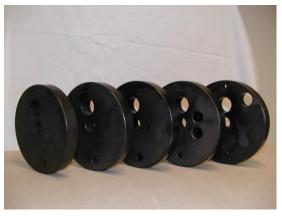

BAR Forklegs are made in 3 versions:
Normal model, Low model and long model
The choice of World Champions!

BAR Frontforks made for Yamaha PW50 and 85cc Junior Speedway Racing

BAR Engine plates – with a countersunk stainless steel insert to prevent wear from the subframe. Stock for Jawa or Stuha frames (#1 and #4) Black, Blue or Silver anodizing