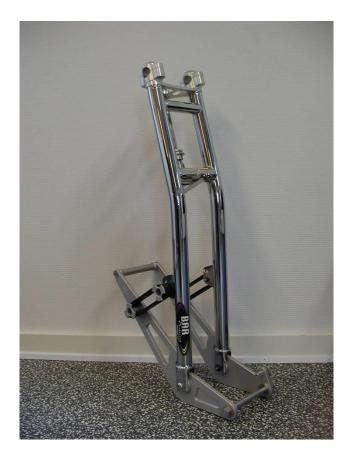

Fiber plates Available in Newfren Brown and Red or HL GP plate

BAR Beltdrive project BAR Basket fitted with GG beltdrive Steel sprocket

Beltdrive Steel sprocket

**BAR Frontforks** - adjustable design for getting traction control when you enter the corner. The best and most simple design on the market. Can be adjusted from 0 to 2 and 3 degrees . NEW 2020!! Are now available in normal height or a low version and with Chrome plating or Black powder coating. Aloy parts are available in Silver or Black.

BAR Forklegs are made in 3 versions:
Normal model, Low model and long model
The choice of World Champions!

BAR Frontforks made for Yamaha PW50 and 85cc Junior Speedway Racing

BAR Engine plates – with a countersunk stainless steel insert to prevent wear from the subframe. Stock for Jawa or Stuha frames (#1 and #4) Black, Blue or Silver anodizing