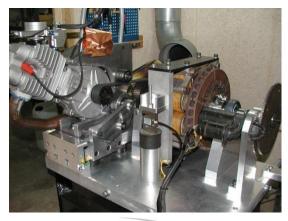

BAR-Engineering has a specialised tuning department, where we build new engines and service both GM 250cc and 500cc and JRM engines.

"Set-ups" is the modern saying that goes around in the Speedway world and it is not always easy to find out what you need, but BAR-Engineering is convinced that cooperation and faith between the rider and the tuner is the road to success. Speedway is a very special sport, where horsepower is not necessarily the main object, but instead engine tuning to suit the rider, his riding style and for various track conditions.