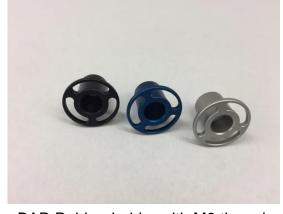

BAR left footrest / Chainguard holder kit for Jawa and GM standard engine. Plain aloy only.

BAR Rubber holder with M6 thread Available in Black, Blue or Silver

BAR Engineplates set for 85cc Junior Speedway bikes Made to fit Suzuki, Honda and TM engines.