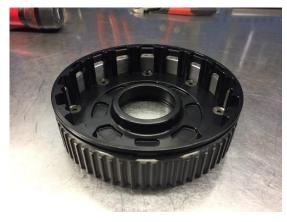

Custom build your BAR Clutch with Hard chrome face plate and Hard chrome aloys or with Ceramic face plate and Ceramic aloys.
There are many different solutions!

BAR Clutch basket and centerhub is hard anodized for less frction and wear. Center hubs for Speedway and Longtrack gearbox fitting