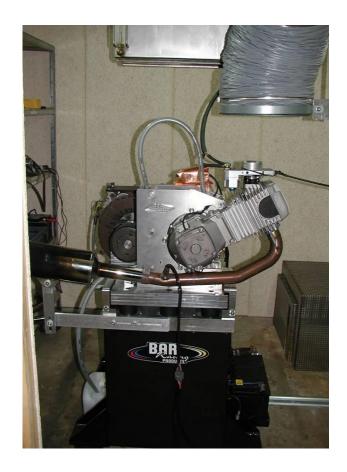

BAR-Engineering has a specialised tuning department, where we build new engines and service both GM 250cc and 500cc and JRM engines.

"Set-ups" is the modern saying that goes around in the Speedway world and it is not always easy to find out what you need, but BAR-Engineering is convinced that cooperation and faith between the rider and the tuner is the road to success. Speedway is a very special sport, where horsepower is not necessarily the main object, but instead engine tuning to suit the rider, his riding style and for various track conditions.