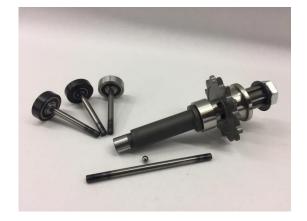

The picture above is showing a number of high quality racing parts: BAR Countershaft housing BAR Extreme clutcharm with needle bearing BAR Countershaft / Framebolt BAR Double secure system

BAR Clutch spindle with ø7mm pushrods. BAR "Mushrooms" are made in 3 different models: Small bearing with nylon head, Large bearing with nylon head, Large bearing with stainless head. Its your choice!!