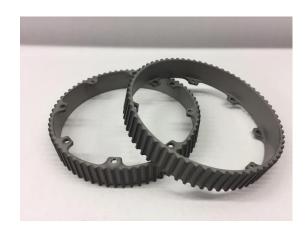

"Stop the trouble - buy the Double"





The picture above is showing a number of high quality racing parts: BAR Countershaft housing BAR Extreme clutcharm with needle bearing BAR Countershaft / Framebolt BAR Double secure system

BAR Clutch spindle with ø7mm pushrods. BAR "Mushrooms" are made in 3 different models: Small bearing with nylon head, Large bearing with nylon head, Large bearing with stainless head. Its your choice!!



BAR Faceplate with Ceramic coating Available in "straight" or "Dome" model



BAR Faceplate with Hard Chrome coating. Available in "Straight" or "Dome" model



BAR Aloy plates Available in Hard Chrome or Ceramic coating



Fiber plates Available in Newfren Brown and Red or HL GP plate



BAR Beltdrive project BAR Basket fitted with GG beltdrive Steel sprocket



Beltdrive Steel sprocket







**BAR Frontforks** - adjustable design for getting traction control when you enter the corner. The best and most simple design on the market. Can be adjusted from 0 to 2 and 3 degrees . NEW 2020!! Are now available in normal height or a low version and with Chrome plating or Black powder coating. Aloy parts are available in Silver or Black.



BAR Forklegs are made in 3 versions:
Normal model, Low model and long model
The choice of World Champions!



BAR Frontforks made for Yamaha PW50 and 85cc Junior Speedway Racing



BAR Engine plates – with a countersunk stainless steel insert to prevent wear from the subframe. Stock for Jawa or Stuha frames (#1 and #4) Black, Blue or Silver anodizing



BAR Chain oiler kit with new locking system, where chainoiler an