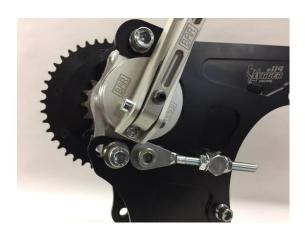

## BAR double Secure system

Why having mechanics running onto the track to adjust the rear chain...? The BAR "Double secure system" is made to prevent the premier chain to go thight as the Countershaft move back when the Rear wheel are on highload at the startline. During testing and racing in the 2020 season has proven to be a big succes! "Stop the trouble - buy the Double"

The picture above is showing a number of high quality racing parts: BAR Countershaft housing BAR Extreme clutcharm with needle bearing BAR Countershaft / Framebolt BAR Double secure system

BAR Clutch spindle with ø7mm pushrods. BAR "Mushrooms" are made in 3 different models: Small bearing with nylon head, Large bearing with nylon head, Large bearing with stainless head. Its your choice!!