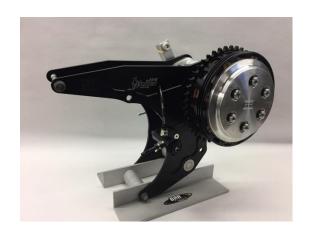

The picture above is showing a number of high quality racing parts: BAR Countershaft housing BAR Extreme clutcharm with needle bearing BAR Countershaft / Framebolt BAR Double secure system

BAR Clutch spindle with ø7mm pushrods. BAR "Mushrooms" are made in 3 different models: Small bearing with nylon head, Large bearing with nylon head, Large bearing with stainless head. Its your choice!!