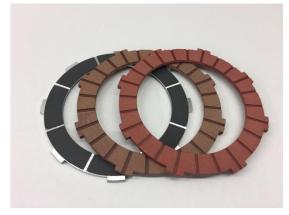

Fiber plates Available in Newfren Brown and Red or HL GP plate

BAR Beltdrive project BAR Basket fitted with GG beltdrive Steel sprocket

Beltdrive Steel sprocket

**BAR Frontforks** - adjustable design for getting traction control when you enter the corner. The best and most simple design on the market. Can be adjusted from 0 to 2 and 3 degrees . NEW 2020!! Are now available in normal height or a low version and with Chrome plating or Black powder coating. Aloy parts are available in Silver or Black.