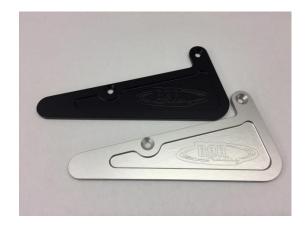

"Pimp up" your bike! Get your Name, Number or Logo Laser engraved on your BAR Engine plates

BAR Offc Footrest / Chainguard holder. Available in normal and XL version and in Black, Blue and plain

BAR "Static" Spoiler holder with a stainless spacer insert for durabillity. Fits on Talon, SM Pro and JTR Hubs. Available in Black, Blue, Silver and Chrome