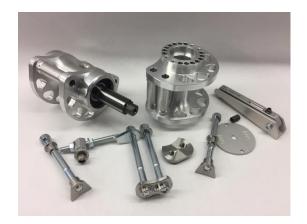

The picture above is showing a number of high quality racing parts: BAR Countershaft housing BAR Extreme clutcharm with needle bearing BAR Countershaft / Framebolt BAR Double secure system

BAR Clutch spindle with ø7mm pushrods. BAR "Mushrooms" are made in 3 different models: Small bearing with nylon head, Large bearing with nylon head, Large bearing with stainless head. Its your choice!!