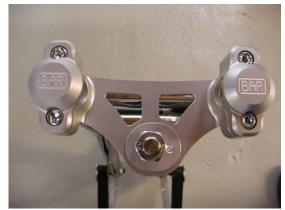

The picture above is showing a number of high quality racing parts: BAR Countershaft housing BAR Extreme clutcharm with needle bearing BAR Countershaft / Framebolt BAR Double secure system

BAR Clutch spindle with ø7mm pushrods. BAR "Mushrooms" are made in 3 different models: Small bearing with nylon head, Large bearing with nylon head, Large bearing with stainless head. Its your choice!!