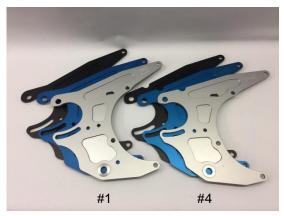

BAR Forklegs are made in 3 versions:
Normal model, Low model and long model
The choice of World Champions!

BAR Frontforks made for Yamaha PW50 and 85cc Junior Speedway Racing

BAR Engine plates – with a countersunk stainless steel insert to prevent wear from the subframe. Stock for Jawa or Stuha frames (#1 and #4) Black, Blue or Silver anodizing