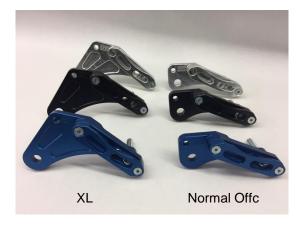

"Pimp up" your bike! Get your Name, Number or Logo Laser engraved on your BAR Engine plates

BAR Offc Footrest / Chainguard holder. Available in normal and XL version and in Black, Blue and plain

BAR "Static" Spoiler holder with a stainless spacer insert for durabillity. Fits on Talon, SM Pro and JTR Hubs. Available in Black, Blue, Silver and Chrome