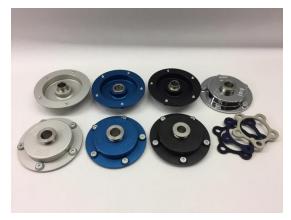

Custom build your BAR Clutch with Hard chrome face plate and Hard chrome aloys or with Ceramic face plate and Ceramic aloys.
There are many different solutions!

BAR Clutch basket and centerhub is hard anodized for less frction and wear. Center hubs for Speedway and Longtrack gearbox fitting

BAR Faceplate with Ceramic coating Available in "straight" or "Dome" model

BAR Faceplate with Hard Chrome coating. Available in "Straight" or "Dome" model

BAR Aloy plates Available in Hard Chrome or Ceramic coating

Fiber plates Available in Newfren Brown and Red or HL GP plate

BAR Beltdrive project BAR Basket fitted with GG beltdrive Steel sprocket

Beltdrive Steel sprocket

**BAR Frontforks** - adjustable design for getting traction control when you enter the corner. The best and most simple design on the market. Can be adjusted from 0 to 2 and 3 degrees . NEW 2020!! Are now available in normal height or a low version and with Chrome plating or Black powder coating. Aloy parts are available in Silver or Black.