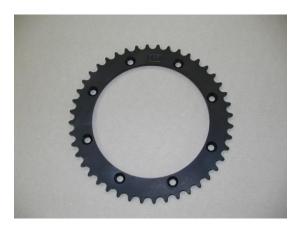

The No. 1 choice for high quality Speedway racing parts





Designed for Pros. - Made for all...

BAR Engineering is producing Speedway Racing parts at the highest quality level

The best in the world!!

Contact us for direct sales, advice or to find the nearest dealer to you. Visit us at <a href="www.bar-engineering.dk">www.bar-engineering.dk</a> or call Brian on +45 30702550 Email: bar@c.dk





Custom build your BAR Clutch with Hard chrome face plate and Hard chrome aloys or with Ceramic face plate and Ceramic aloys.
There are many different solutions!



BAR Clutch basket and centerhub is hard anodized for less frction and wear. Center hubs for Speedway and Longtrack gearbox fitting



BAR Replacment sprocket Hard anodized

## BAR double Secure system





Why having mechanics running onto the track to adjust the rear chain...? The BAR "Double secure system" is made to prevent the premier chain to go thight as the Countershaft move back when the Rear wheel are on highload at the startline. During testing and racing in the 2020 season has proven to be a big succes! "Stop the trouble - buy the Double"





The picture above is showing a number of high quality racing parts: BAR Countershaft housing BAR Extreme clutcharm with needle bearing BAR Countershaft / Framebolt BAR Double secure system

BAR Clutch spindle with ø7mm pushrods. BAR "Mushrooms" are made in 3 different models: Small bearing with nylon head, Large bearing with nylon head, Large bearing with stainless hea