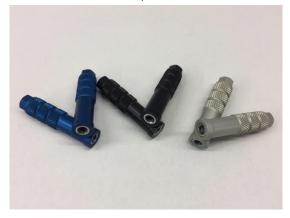

"Pimp up" your bike! Get your Name, Number or Logo Laser engraved on your BAR Engine plates

BAR Offc Footrest / Chainguard holder. Available in normal and XL version and in Black, Blue and plain

BAR "Static" Spoiler holder with a stainless spacer insert for durabillity. Fits on Talon, SM Pro and JTR Hubs. Available in Black, Blue, Silver and Chrome